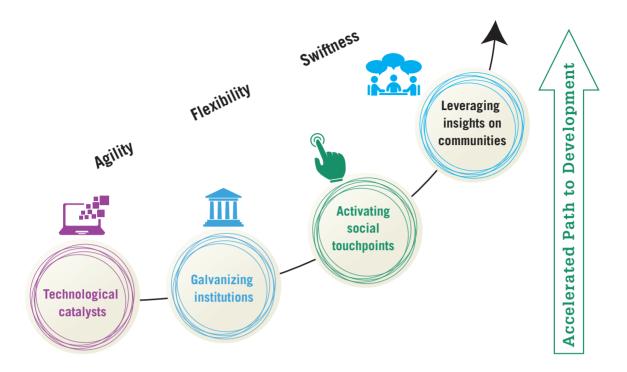

#### Social Xleration's Model of Accelerated Development

#### **About Us**

Social Xleration uses technological catalysts and in-depth insights on communities along with activating important social intersections and strengthening institutions to positively impact the triad of health services, education and livelihoods and is recognized for its ability to attain accelerated development outcomes.

## **Strategy**

Our strategy is to bridge development lacunas through technological solutions, insights, effective institutions and activating social touch points in a partnership mode to trigger fast-paced development.